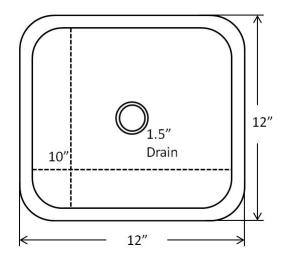

Dimensions: Outer 12" x 12", 5" depth Inner 10" x 10", 5" depth

For more information scan our QR code.

- iPhone open camera and hover over code click on pop-up and it will redirect you
- Andriod download QR app Lighting QR and follow instructions