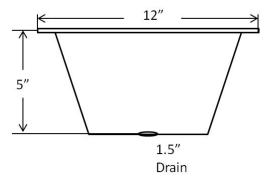

Dimensions: Outer 12" x 12", 5" depth Inner 10" x 10", 5" depth

For more information scan our QR code.

- iPhone open camera and hover over code click on pop-up and it will redirect you
- Andriod download QR app Lighting QR and follow instructions