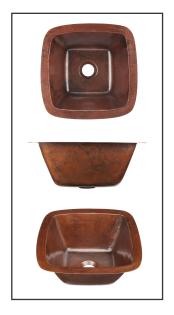

## Tamayo Tamayo Fired Copper

(Formally Picasso II)

Item: 3PSS

- Square hand hammered fired copper 18 gauge
- Easy to clean and maintain
- Sound dampening panels and coating to reduce noise
- Rigorously tested to ensure no puddling or leaking
- Coordinating drain available
- Limited Lifetime Warranty

Dimensions: Outer 12" x 12", 5" depth Inner 10" x 10", 5" depth

For more information scan our QR code.

- iPhone open camera and hover over code click on pop-up and it will redirect you
- Andriod download QR app Lighting QR and follow instructions